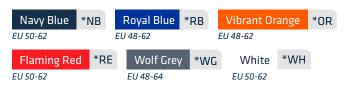

## Dapro Worker 1 Coverall Kneepads

PRODUCT CODE: WWOR1CKULW-RE\*

## **Fabric information**



100% Cotton200 GSM

## **Features**

- > Suitable for Tropical climate
- > Center front with concealed metal snap button closure
- > Gas detector loop on chest at right hand side
- > Chest pockets with safety flap and concealed metal snap button closure
- > Elastic waistband for improved fit
- > Side pockets
- > **Side vents** with safety flap and concealed metal snap button closure behind side pockets
- > Back pocket with safety flap and concealed metal snap button closure at right hand side
- $\,>\,$  Slanted tool pocket at right hand side leg
- > Kneepad pockets



Available in colors: Sizes in stock



Available on request: EU 42-72