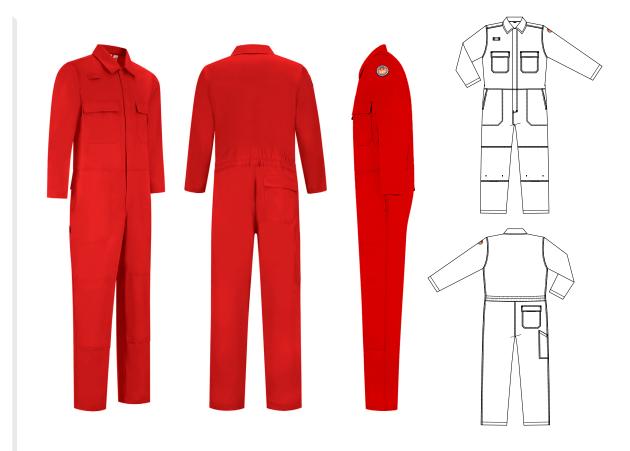

## Dapro Worker 1 Coverall Kneepads

PRODUCT CODE: WWOR1CKULW-RE\*

## **Fabric information**

100% Cotton200 GSM

## **Features**

- > Suitable for Tropical climate
- > Center front with concealed metal snap button closure
- > Gas detector loop on chest at right hand side
- > Chest pockets with safety flap and concealed metal snap button closure
- > Elastic waistband for improved fit
- > Side pockets
- > **Side vents** with safety flap and concealed metal snap button closure behind side pockets
- > Back pocket with safety flap and concealed metal snap button closure at right hand side
- $\,>\,$  Slanted tool pocket at right hand side leg
- > Kneepad pockets